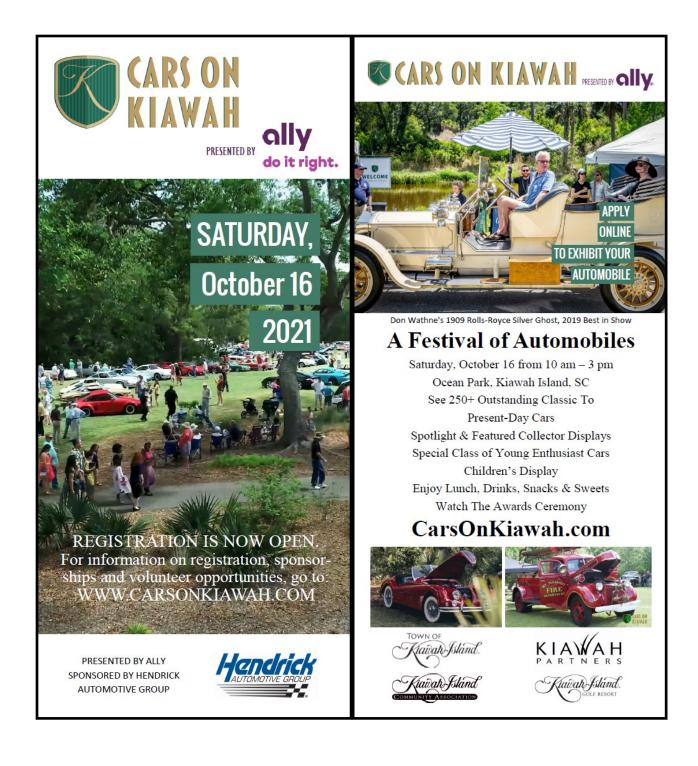

Dave opened the BCCC meeting and introduced all new members in attendance. A few old ones chimed in with bits of club history to make all feel welcome! Dave then discussed some upcoming events including our own British Car Day, October 23rd. A volunteer sheet was passed around for folks to sign up for areas they felt they could be of help. It was agreed that lots of volunteers are needed to pull off a successful reception and show.

If you are interested in participating in Cars on Kiawah as a volunteer or exhibitor, go to <a href="https://www.carsonkiawah.com">www.carsonkiawah.com</a> for more information.

Michael Carnell petting what would be his Fathers Day gift!