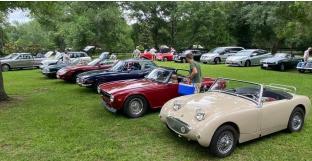

# BCCC Meeting/Picnic at Hallie Hill Animal Sanctuary By Irene Breland

The BCCC annual picnic/June meeting was held at Hallie Hill Animal Sanctuary on June 12th. It was a great turnout even with the weather forecast. 45 members, new and old, showed up in 18 British cars! Well, they all did not fit in 18 British cars, some like your secretary came in daily drivers cause she was scared of the rain forecast!