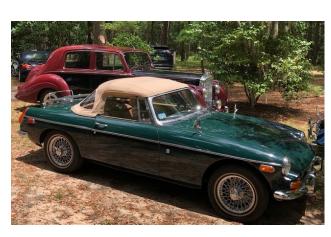

### Ale and Octane Car Show

By Susanne Lemke

The first Ale and Octane car show at New Realm Brewing, Daniel Island, Sunday 06-27-21 seemed a great success with several hundred cars attending.

BCCC members seen in attendance:

Paul Palmer

Gordon Hill with his Daimler

Lane Anderson with his BRAND NEW Beck

Patrick Lane with his Spitfire

Wray Lemke with the Queen Mum Magnette

Bill Tucker with TD formerly belonging to Mike West

The day was sunny and hot. Wray managed to snag a spot under a tree to park the Magnette, however it was not a designated parking spot. Two police officers came up to us, said nothing of our parking; they just wanted to look at and talk about the car. One officer said he would be agreeable to trading his police car with us. Another officer stayed for 15-20 minutes talking about The Queen Mum and cars in general. There was plenty of Ales and Octane. A good time was had by all:-).