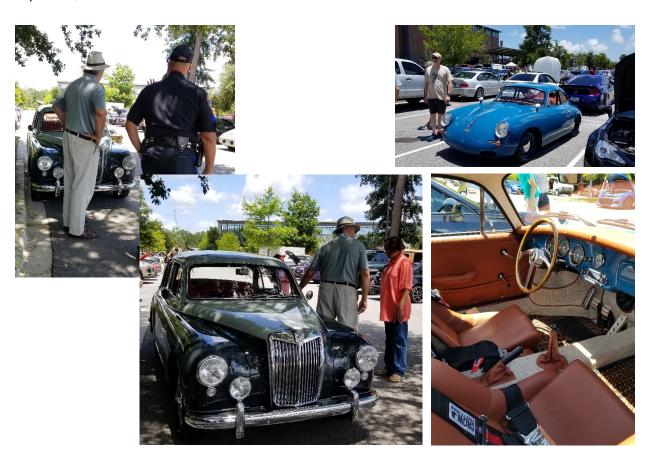

### Ale and Octane Car Show

By Susanne Lemke

The first Ale and Octane car show at New Realm Brewing, Daniel Island, Sunday 06-27-21 seemed a great success with several hundred cars attending.

BCCC members seen in attendance:

Paul Palmer

Gordon Hill with his Daimler

Lane Anderson with his BRAND NEW Beck

Patrick Lane with his Spitfire

Wray Lemke with the Queen Mum Magnette

Bill Tucker with TD formerly belonging to Mike West

The day was sunny and hot. Wray managed to snag a spot under a tree to park the Magnette, however it was not a designated parking spot. Two police officers came up to us, said nothing of our parking; they just wanted to look at and talk about the car. One officer said he would be agreeable to trading his police car with us. Another officer stayed for 15-20 minutes talking about The Queen Mum and cars in general. There was plenty of Ales and Octane. A good time was had by all:-).