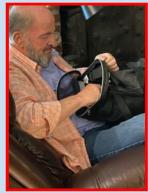

The annual picnic at Hallie Hill Animal Sanctuary was once again a big success. The rain held off giving us a perfect day. There were about 45 club members who made very generous donations to Hallie Hill. They were greatly appreciated.

# BCCC Meeting/Picnic at Hallie Hill Animal Sanctuary By Irene Breland

The BCCC annual picnic/June meeting was held at Hallie Hill Animal Sanctuary on June 12th. It was a great turnout even with the weather forecast. 45 members, new and old, showed up in 18 British cars! Well, they all did not fit in 18 British cars, some like your secretary came in daily drivers cause she was scared of the rain forecast!