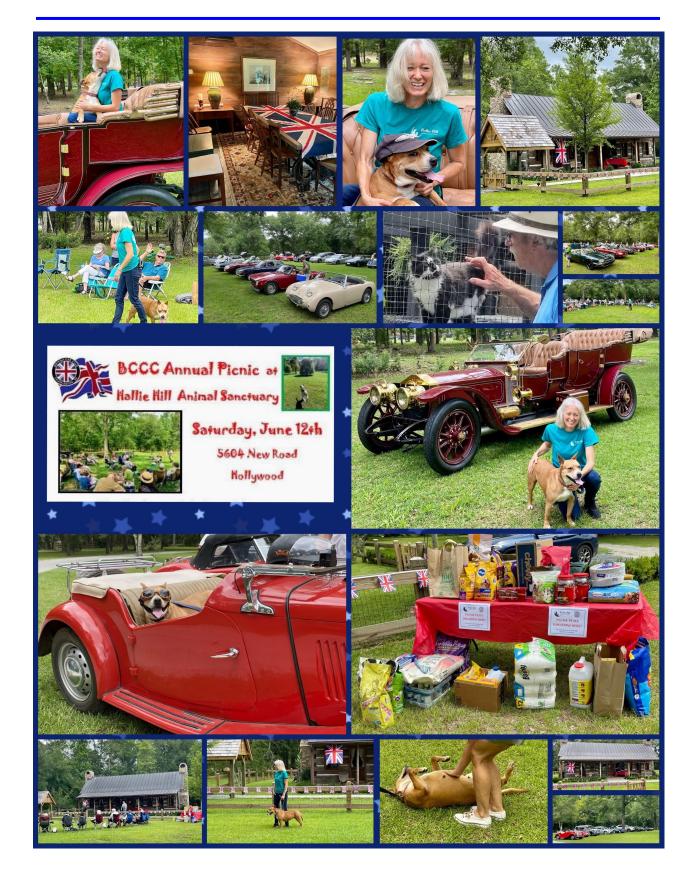

Everyone finished their lunch and waited for Lynn to start the tour of Hallie Hill's grounds. She reminded all that Hallie Hill is not a petting shelter and some residents are not friendly and can be aggressive. The wonderful thing about Hallie Hill is once a dog or cat is placed there, they have a home for life. In fact, rumor has it that a sweet little kitty found a new home that day with a famous old original member. Well.....not too old but definitely one of the original BCCC crew!

If you are interested in participating in Cars on Kiawah as a volunteer or exhibitor, go to <a href="https://www.carsonkiawah.com">www.carsonkiawah.com</a> for more information.

Michael Carnell petting what would be his Fathers Day gift!