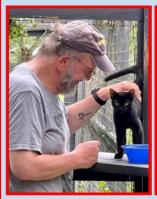

Everyone finished their lunch and waited for Lynn to start the tour of Hallie Hill's grounds. She reminded all that Hallie Hill is not a petting shelter and some residents are not friendly and can be aggressive. The wonderful thing about Hallie Hill is once a dog or cat is placed there, they have a home for life. In fact, rumor has it that a sweet little kitty found a new home that day with a famous old original member. Well.....not too old but definitely one of the original BCCC crew!

If you are interested in participating in Cars on Kiawah as a volunteer or exhibitor, go to <a href="https://www.carsonkiawah.com">www.carsonkiawah.com</a> for more information.

Michael Carnell petting what would be his Fathers Day gift!