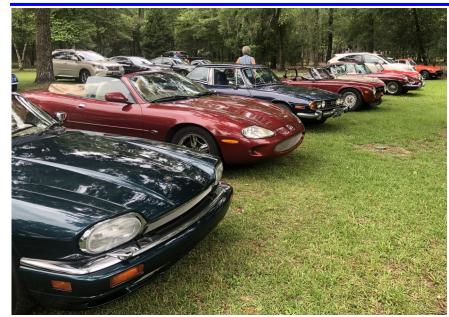

# BCCC Meeting/Picnic at Hallie Hill Animal Sanctuary By Irene Breland

The BCCC annual picnic/June meeting was held at Hallie Hill Animal Sanctuary on June 12th. It was a great turnout even with the weather forecast. 45 members, new and old, showed up in 18 British cars! Well, they all did not fit in 18 British cars, some like your secretary came in daily drivers cause she was scared of the rain forecast!