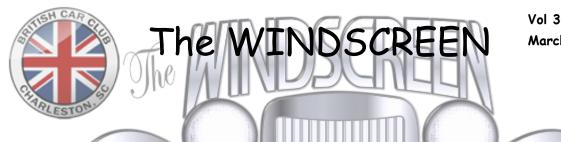

Another important issue that needs to be resolved early, is the picture on the BCD poster and Tee shirts. Last year I liked the Facebook page of the British Sports Car Club of Louisville. Tracy Sample, a photographer and painter who is a member of the club, had posted several watercolors he had done of British cars, see below. I contacted him and he is willing and excited to do one for our British Car Day. So soon we will starting a raffle. You will be able to buy raffle tickets, at a TBD price. At a predetermined date, we will pick a ticket. The winner will get his car painted by Tracy Sample. The painting will be used in the BCD poster and will be on the Tee shirts. And even better, the winner will take the painting home after British Car Day!