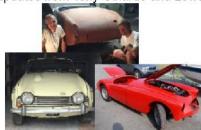

Keep up-to-date on some ongoing British car (and a German one) restorations and checkout some past restorations. Let us know if you want to add to it.

Cars that are being restored and that have been restored by our members. Check out the updates from Tony Girlardo and Lowell Wakker!

# Karl Fowler ... Friend to All

By Diane Lambert

Knowing that Karl and Dot Fowler were BCCC members when Jack and I joined, I went back in my archives and found that somewhere along the way, Karl felt that I should be the keeper of the Club records. In doing so, Karl gave me three early club newsletters from 1992. Interestingly, one of those newsletters, which consists of two pages, lists the winners of the 1992 BCD and shows that Karl won first in his class of "Early MGB" with his beautiful 1966 MGB.

Karl won many awards for his little red MGB. Whenever you would ask about his car, he would smile, and his eyes would light up, but not because he wanted to talk about himself. Not being one to boast, he would never miss the opportunity to proudly, and lovingly, tell us about his talented Dot who restored and maintained her own 1973 MGB GT. Indeed, he was very proud of Dot!