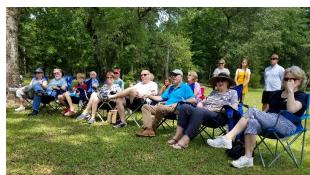

## BCCC Annual Picnic at Hallie Hill Animal Sanctuary

Postponing the picnic turned out to be a good thing. The weather was terrific! We had a wonderful turnout, 17 British cars and about 53 people. Be sure to check out the video Lynn put together <u>at this link</u>. Many thanks go to Jennifer for being a gracious host and showing us around and to Lynn for setting it up.