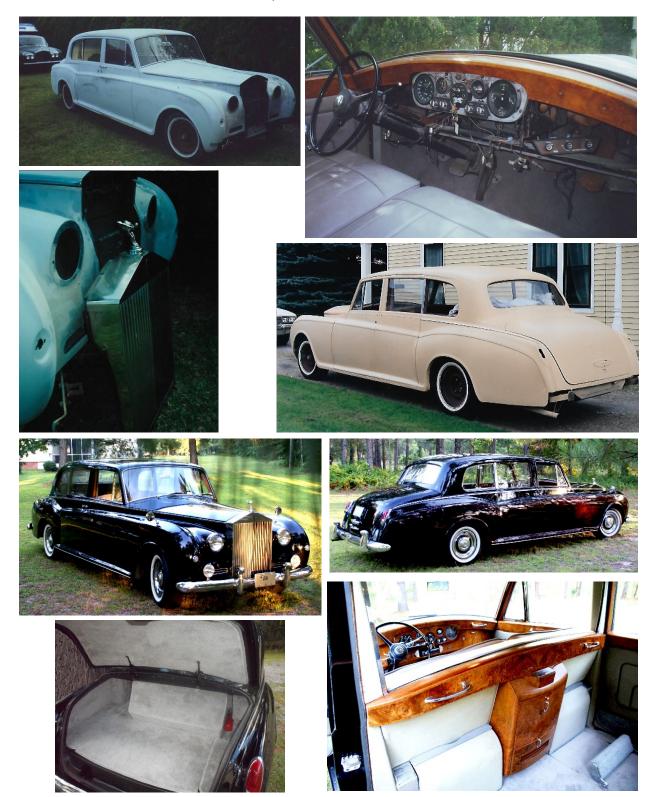

### My 1961 Rolls-Royce Phantom V By Lowell Wakker

Here is the saga of the restoration of the '61 RR Phantom V. It starts about 20 years ago with a leisurely morning walk in Sarasota, FL. I saw a gray slab sided car through a tiny hole in some bushes as I walked. I ultimately spent time chatting with Leo Parcells, the 70 year old former RR mechanic who simply couldn't handle the size of the restoration. The car was sitting in an open car port for a year. I took a thorough tour of the hulk and left my name and number. A few days later, while I was still in FL, I was called to let me know the owner suffered some health issues and did he know of anyone who might be interested in buying the car. He "Τ guy." said. think I've got just the

With Leo's help, we negotiated the purchase price and I had it shipped to Vermont and pushed it into my open car port. I couldn't drive it. All the restoration work took place in VT in an open car port. Working conditions could have been a little better. After three years of evenings and weekends, the car was drivable and presentable. Since that time I have repaired and upgraded the brakes (all new parts throughout), the A/C, installed seat belts, stainless steel exhaust and myriad other things to make the car look and drive correctly.

The pictures show the condition of the car when first retrieved from dead storage, the delivery, gradual change in appearance and final results. The interesting aside to all this mechanical stuff is shown by the build sheets and bill of sale. The "Customer" was listed as, "Foreign Office for HM Ambassador in Rome." Turns out the car had spent about 3 decades in Rome, Italy, being used by Queen Elizabeth II Ambassadors, along with other dignitaries. If only those walls could talk.

Because the car was specifically made for Italian roads, it is left hand drive. It took RR 11 years to build just 519 P-V's, and they were sold almost exclusively to Royalty and heads of state. Their sale price was roughly 9 times the cost of a new Silver Cloud in that year. All the body panels are hand hammered aluminum and with so few cars built, just about everything except the drive train was custom made for this car. The V-8, 6.23 liter (380 cu. in.) engine and GM Turbohydramatic transmission are the same as all Silver Clouds. Weighing in at 6,000 pounds and almost 20 feet long, it's a joy to drive and a chore to park.