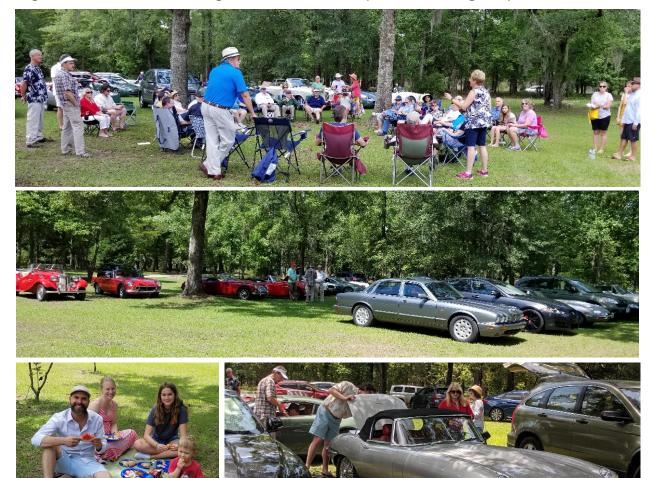

## BCCC Annual Picnic at Hallie Hill Animal Sanctuary

Postponing the picnic turned out to be a good thing. The weather was terrific! We had a wonderful turnout, 17 British cars and about 53 people. Be sure to check out the video Lynn put together <u>at this link</u>. Many thanks go to Jennifer for being a gracious host and showing us around and to Lynn for setting it up.

Andy and the family

Even the nicest of cars get flats!

Director Jennifer Middleton giving a little history of the sanctuary