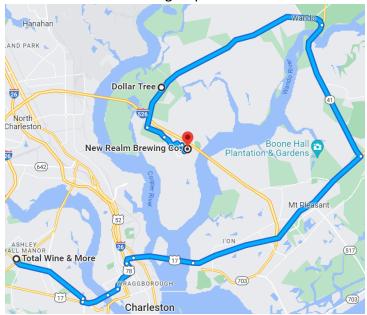

## Barnes & Noble

Westwood Plaza, 1812 Sam Rittenberg Blvd, Charleston, SC 29407

| <b>↑</b>      | 1. | Head northeast toward SC-61 S/Ashley R                                                | theast toward SC-61 S/Ashley River Rd |  |  |
|---------------|----|---------------------------------------------------------------------------------------|---------------------------------------|--|--|
|               | _  | 1                                                                                     | min (358 ft)                          |  |  |
|               |    | e on SC-61 S. Take Hwy 17 N and SC-41 N<br>s Ferry Rd/State Rd S-8-33 in Berkeley Cou |                                       |  |  |
| _             | _  |                                                                                       | nin (21.9 mi)                         |  |  |
| <b>L</b>      | _  | Turn right onto SC-61 S/Ashley River Rd                                               |                                       |  |  |
|               | v  | Continue to follow SC-61 S                                                            | 3.0 mi                                |  |  |
| $\rightarrow$ | 3. | Turn right onto W Harrison Rd                                                         | 3.0 1111                              |  |  |
| _             | _  | Turn left anta llum 17 N                                                              | 0.1 mi                                |  |  |
| ``            | 4. | Turn left onto Hwy 17 N                                                               |                                       |  |  |
| $\leftarrow$  | 5. | Keep left to continue on Cannon St                                                    | 1.0 mi                                |  |  |
|               |    |                                                                                       | 0.4 mi                                |  |  |
| 1             | 6. | Continue onto Septima Clark Pkwy                                                      |                                       |  |  |
|               |    |                                                                                       | 1.3 mi                                |  |  |

Steps 7-9 missing on purpose

| Χ             | 10.               | Pleasant/Georgetown                                            |                  |
|---------------|-------------------|----------------------------------------------------------------|------------------|
| 1             | 11.               | Continue onto US-17 N/Hwy 17 N/Septima (                       | 0.4 mi<br>Clark  |
|               | 0                 | Continue to follow US-17 N/Hwy 17 N                            | 0.0              |
| <b>(</b> 1    |                   | Keep left to continue on Hwy 17 N                              | 2.2 mi           |
|               |                   | Pass by Raising Cane's Chicken Fingers (on th<br>ht in 4.5 mi) | e                |
| $\leftarrow$  | 13.               | . Use the left 2 lanes to turn left onto SC-41 N               | 7.7 mi           |
|               |                   |                                                                | 5.6 mi           |
|               | ow Cl<br>tinatio  | lements Ferry Rd/State Rd S-8-33 to your<br>on                 |                  |
| 1             | 14.               | 12 min (<br>Continue onto Clements Ferry Rd/State Rd S         | S-8-33           |
| $\rightarrow$ | 15.               | . Turn right onto Monica Ct/Overlook Pt Pl                     | 6.9 mi           |
| ۲             |                   | Turn right Destination will be on the left                     | 387 ft           |
|               |                   |                                                                | 295 ft           |
|               | ar Tree<br>O Cler | e<br>ments Ferry Rd Suite I, Charleston, SC 29492              |                  |
| Con           | tinue             | to Clements Ferry Rd/State Rd S-8-33                           |                  |
| 1             | 17.               | Head northeast                                                 | (0.1 mi)         |
| $\rightarrow$ | 18.               | Turn right toward Clements Ferry Rd/State<br>8-33              | — 69 ft<br>Rd S- |
| ightharpoonup | 19.               | Turn right toward Clements Ferry Rd/State Rd<br>8-33           | — 56 ft<br>S-    |
| ←             | 20.               | Turn left toward Clements Ferry Rd/State Rd S                  | 44 ft<br>6-8-    |
|               |                   | 3                                                              | 12 ft            |
|               | inue o<br>leston  | on Clements Ferry Rd/State Rd S-8-33 to                        |                  |
| $\rightarrow$ | 21.               | Turn right onto Clements Ferry Rd/State Rd S-<br>33            | ,                |
|               |                   | 1.                                                             | 6 mi             |

Meet the Mt Pleasant group in the Dollar Tree parking lot

It takes 10 minutes to get to Ale & Octane from here.

Leave Dollar Tree at 11:50am

| ←                                       | 22. | Turn left onto St Thomas Island Dr                               | 0.0              |  |  |  |  |
|-----------------------------------------|-----|------------------------------------------------------------------|------------------|--|--|--|--|
| <b>↑</b>                                | 23. | Continue onto Daniel Island Dr                                   | 0.8 mi           |  |  |  |  |
|                                         |     |                                                                  | 0.5 mi           |  |  |  |  |
| Follow Fairchild St to River Landing Dr |     |                                                                  |                  |  |  |  |  |
| ←                                       | 24. | Turn left onto Fairchild St                                      | — 2 min (0.5 mi) |  |  |  |  |
| $\rightarrow$                           | 25. | Turn right to stay on Fairchild St                               | 0.3 mi           |  |  |  |  |
|                                         |     |                                                                  | 0.1 mi           |  |  |  |  |
| $\rightarrow$                           | 26. | Turn right at the 1st cross street on Landing Dr                 | to River         |  |  |  |  |
|                                         |     |                                                                  | 34 sec (0.3 mi)  |  |  |  |  |
| ᠳ                                       |     | Turn left onto Island Park Dr<br>Destination will be on the left |                  |  |  |  |  |
|                                         |     |                                                                  | 27 sec (0.1 mi)  |  |  |  |  |